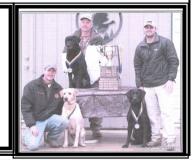

The Super Retriever Series Regional was held March 15-16 in Somerville, TN. A new competitor team of Rocky and Matt Buntrock,(on the right), Kingston, TN finished in Second Place behind First Place team of Robbie Baggett of Sumrall, MS, and a Third Place to Lucky and Jason Fleming of Lakeland, TN. All three earned a birth in the 2009 SRS Crown Championship to be held May 15-17, 2009 in Little Rock, Arkansas.